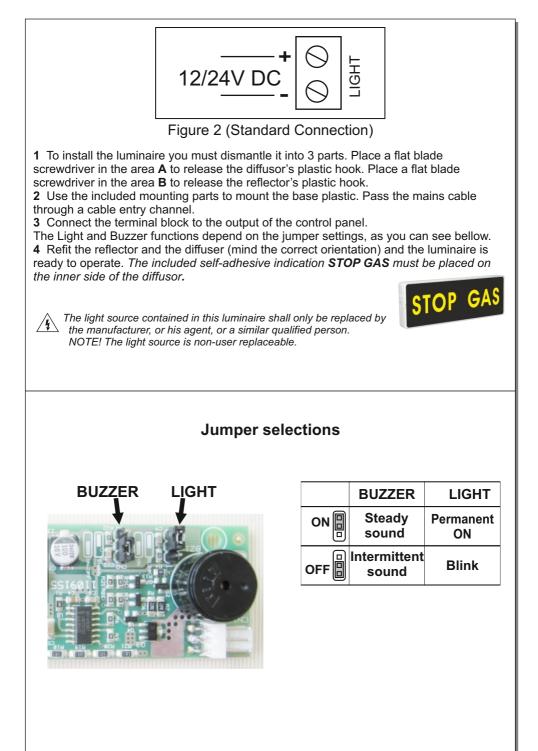

## **GENERAL**

The BS-527 is one of the indication means and in case of activation, it produces a sound signal with the use of the internal buzzer and an optical signal by lighting the led strip on the front side (see jumper selections). So with these actions the public notice the sort of the danger. It cooperates with any detection panel that includes a 12-24VDC output.