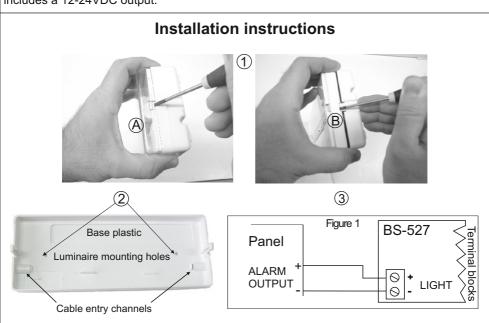

#### **INSTALLATION**

To install the device follow the installation instructions bellow.

Page 1 from 3

| LED MODULE CHARACTERISTICS |                                                  |
|----------------------------|--------------------------------------------------|
|                            | BS-527                                           |
| Manufacturer               | Olympia Electronics S.A.                         |
| Model Number               | 0611163                                          |
| Voltage Range              | 8.7-10.8VDC                                      |
| Nominal Power              | 585mW                                            |
| Connections                | Cable connection between main pcb and led module |
| Temperature (tc)           | 45 °C max. across the board                      |