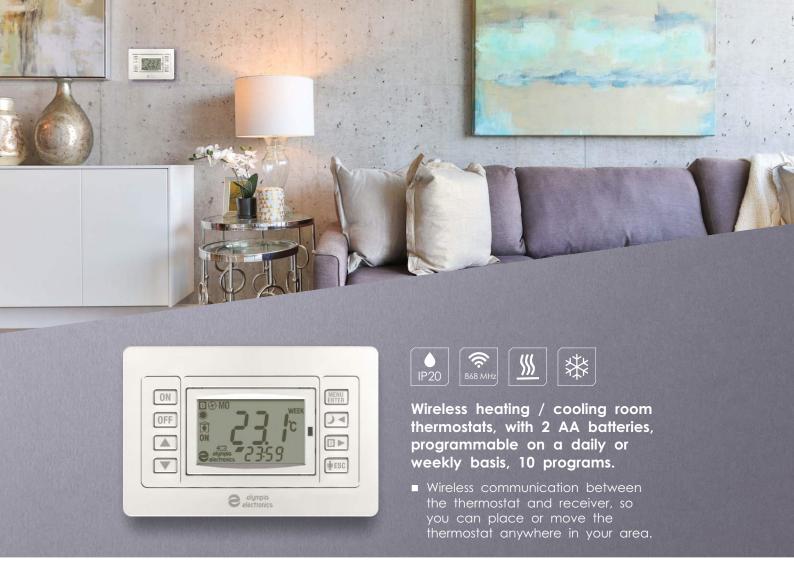

- Elegant design.
- Easy to read, clean display.
- Easy management.
- Easy installation and setup.
- Three operating modes: manual, daily and weekly.
- Day or night operation.
- Choice of presence or absence of a person in the premises. Pressing just one button acts as geofencing.
- Frost protection.
- Boiler activation (available in BS-813, BS-819, BS-821, BS-851).
- Boiler operation with adjustable time (available in BS-851/KIT).
- Differential setting for temperature tolerance between burner activation and deactivation.

Fast installation and easy operation.