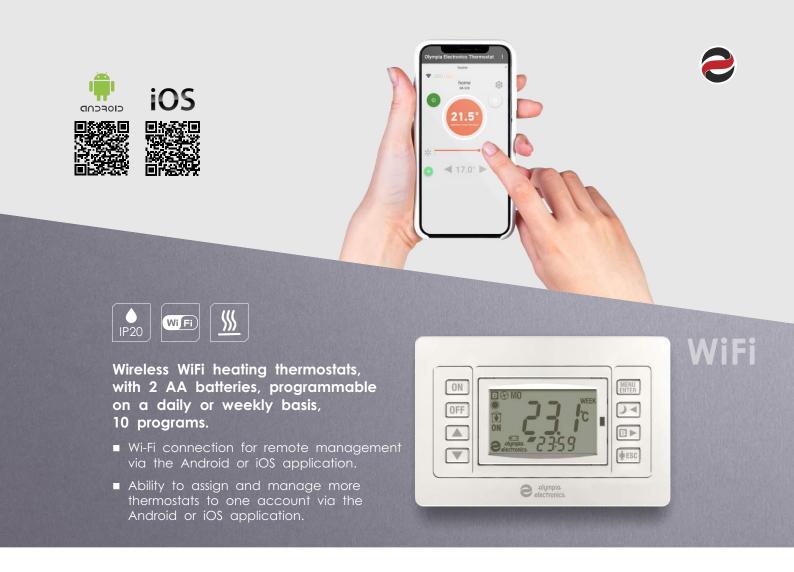

## **Electronic Thermostats**

room, wood burner & fire place

Since nowadays there is undeniably the need for extra savings in every home, Olympia Electronics provides energy saving solutions with the room programmable thermostats that have both heating & cooling function, the wood burner thermostat and the energy fireplace thermostat. In addition there is the possibility of 'smart' management of heating function through the application in Android or iOS (concerns the WiFi thermostats).

## That's why I choose the thermostats of Olympia Electronics.

Olympia Electronics thermostats provide the user with flexibility and easy parameter management to optimize heating systems.

What makes them so attractive?

- Elegant design.
- Easy to read, clean display.
- Easy management.
- Easy installation and setup.
- Three operating modes: manual, daily and weekly.
- Day or night operation.
- Choice of presence or absence of a person in the premises. Pressing just one button acts as geofencing.
- Frost protection.
- Boiler activation (available in BS-813, BS-819, BS-821, BS-851).
- Boiler operation with adjustable time (available in BS-851/KIT).
- Differential setting for temperature tolerance between burner activation and deactivation.