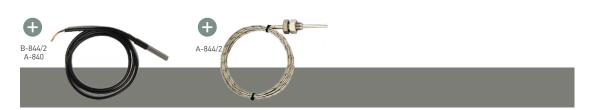

| ACCESSORIES | Туре    | Description                                               |
|-------------|---------|-----------------------------------------------------------|
|             | A-844/2 | J type temperature sensor 450°C for BS-844/2              |
|             | A-840   | Temperature sensor up to 250°C for BS-840, BS-841, BS-844 |
|             | B-844/2 | Temperature sensor up to 120°C for BS-844/2               |