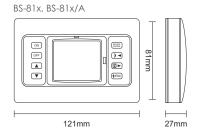

120mm

79mm

121mm

| Туре       | Description                                              |
|------------|----------------------------------------------------------|
| BS-850/KIT | Thermostat with burner output (indoor receiver)          |
| BS-851/KIT | Thermostat with burner & boiler output (indoor receiver) |
| BS-850/T   | WiFi Thermostat                                          |
| BS-851/T   | WiFi Thermostat with boiler output                       |
| BS-850/R   | Wireless WiFi thermostat receiver                        |
| BS-851/R   | Wireless WiFi thermostat receiver with boiler output     |