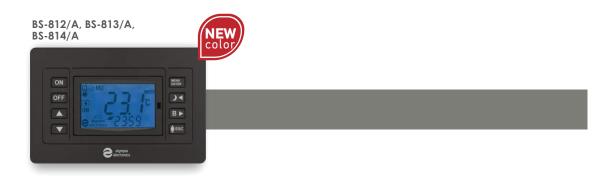

| Τύπος    | Περιγραφή                                                                             |
|----------|---------------------------------------------------------------------------------------|
| BS-812   | Thermostat with burner output and 2 AA batteries                                      |
| BS-813   | Thermostat with burner and boiler output and 2 AA batteries                           |
| BS-814   | Thermostat with relay 12A for electric heaters and 2 AA batteries                     |
| BS-812/A | Thermostat in anthracite color with burner output and 2 AA batteries                  |
| BS-813/A | Thermostat in anthracite color with burner and boiler output and 2 AA batteries       |
| BS-814/A | Thermostat in anthracite color with relay 12A for electric heaters and 2 AA batteries |