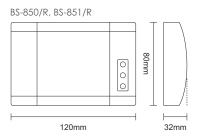

120mm

79mm

121mm

| Туре       | Description                                              |
|------------|----------------------------------------------------------|
| BS-850/KIT | Thermostat with burner output (indoor receiver)          |
| BS-851/KIT | Thermostat with burner & boiler output (indoor receiver) |
| BS-850/T   | WiFi Thermostat                                          |
| BS-851/T   | WiFi Thermostat with boiler output                       |
| BS-850/R   | Wireless WiFi thermostat receiver                        |
| BS-851/R   | Wireless WiFi thermostat receiver with boiler output     |