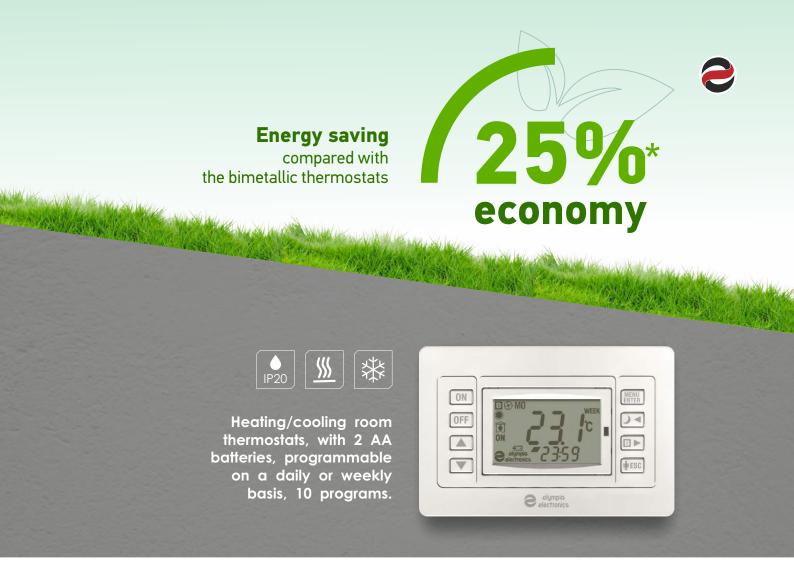

## **Electronic Thermostats**

room, wood burner & fire place

Since nowadays there is undeniably the need for extra savings in every home, Olympia Electronics provides energy saving solutions with the room programmable thermostats that have both heating & cooling function, the wood burner thermostat and the energy fireplace thermostat. In addition there is the possibility of 'smart' management of heating function through the application in Android or iOS (concerns the WiFi thermostats).

## That's why I choose the thermostats of Olympia Electronics.

Olympia Electronics thermostats provide the user with flexibility and easy parameter management to optimize heating systems.

What makes them so attractive?

- Elegant design.
- Easy to read, clean display.
- Easy management.
- Easy installation and setup.
- Three operating modes: manual, daily and weekly.
- Day or night operation.
- Choice of presence or absence of a person in the premises. Pressing just one button acts as geofencing.
- Frost protection.
- Boiler activation (available in BS-813, BS-819, BS-821, BS-851).
- Boiler operation with adjustable time (available in BS-851/KIT).
- Differential setting for temperature tolerance between burner activation and deactivation.