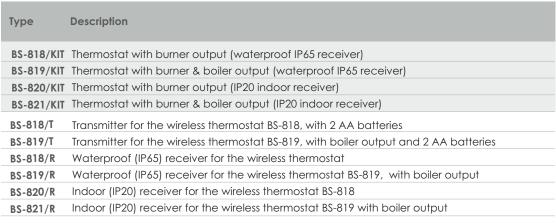

| Τύπος    | Περιγραφή                                                                             |
|----------|---------------------------------------------------------------------------------------|
| BS-812   | Thermostat with burner output and 2 AA batteries                                      |
| BS-813   | Thermostat with burner and boiler output and 2 AA batteries                           |
| BS-814   | Thermostat with relay 12A for electric heaters and 2 AA batteries                     |
| BS-812/A | Thermostat in anthracite color with burner output and 2 AA batteries                  |
| BS-813/A | Thermostat in anthracite color with burner and boiler output and 2 AA batteries       |
| BS-814/A | Thermostat in anthracite color with relay 12A for electric heaters and 2 AA batteries |