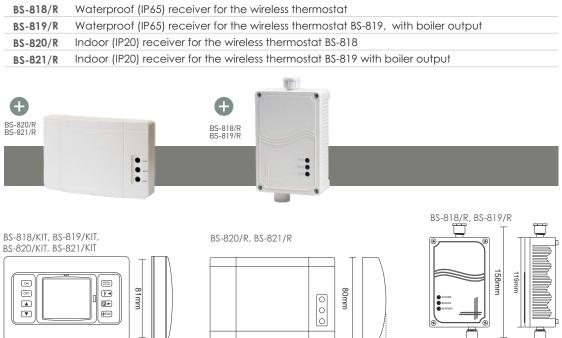

120mm

79mm

121mm

| Туре       | Description                                              |
|------------|----------------------------------------------------------|
| BS-850/KIT | Thermostat with burner output (indoor receiver)          |
| BS-851/KIT | Thermostat with burner & boiler output (indoor receiver) |
| BS-850/T   | WiFi Thermostat                                          |
| BS-851/T   | WiFi Thermostat with boiler output                       |
| BS-850/R   | Wireless WiFi thermostat receiver                        |
| BS-851/R   | Wireless WiFi thermostat receiver with boiler output     |