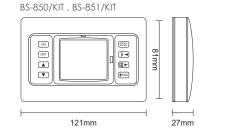

120mm

79mm

121mm

| Туре       | Description                                              |
|------------|----------------------------------------------------------|
| BS-850/KIT | Thermostat with burner output (indoor receiver)          |
| BS-851/KIT | Thermostat with burner & boiler output (indoor receiver) |
| BS-850/T   | WiFi Thermostat                                          |
| BS-851/T   | WiFi Thermostat with boiler output                       |
| BS-850/R   | Wireless WiFi thermostat receiver                        |
| BS-851/R   | Wireless WiFi thermostat receiver with boiler output     |